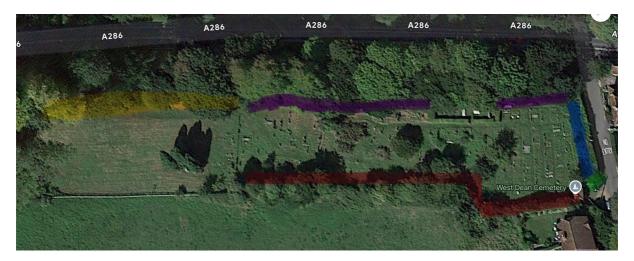

### Specification:

- Yellow section: Crown raise trees to three metres that are overhanging spray mark. Clear scrub back to spray mark to ground level.
- **Purple section**: Crown raise overhanging trees to three metres. Trim overhanging hedge to spray mark and strim scrub.
- **Blue section**: Clear all scrub and saplings to ground level. Leave mature tree near the Lytch Gate.
- Red section: Trim overhanging hedge back to spray marks and up to four metres.
- Green section: Cut one metre growth Cemetery on yew back to trunk and brick works.
- Lytch Gate: Remove ivy on building and walls on apron.
- Graves stones: Remove ivy.
- All waste mulched or chipped and removed from site.

## West Dean Parish Council Specification for tree cutting work at West Dean Cemetery

- **Yellow section**: Crown raise trees to three metres that are overhanging spray mark. Clear scrub back to spray mark to ground level.
- **Purple section**: Crown raise overhanging trees to three metres. Trim overhanging hedge to spray mark and strim scrub.
- Blue section: Clear all scrub and saplings to ground level. Leave mature tree near the Lytch Gate.
- **Red section**: Trim overhanging hedge back to spray marks and up to four metres.
- Green section: Cut one metre growthCemetery on yew back to trunk and brick works.
- Lytch Gate: Remove ivy on building and walls on apron.
- Graves stones: Remove ivy.
- All waste mulched or chipped and removed from site.