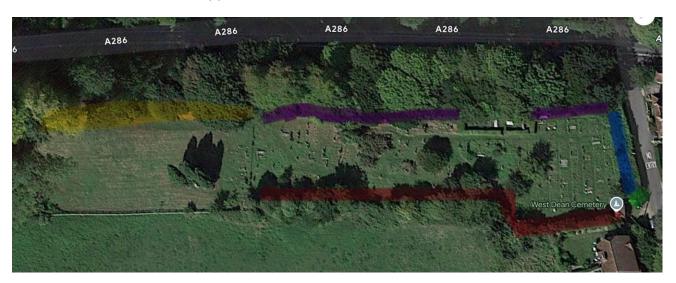

### Specification:

- Yellow section: Crown raise trees to three metres that are overhanging spray mark. Clear scrub back to spray mark to ground level.
- **Purple section**: Crown raise overhanging trees to three metres. Trim overhanging hedge to spray mark and strim scrub.
- **Blue section**: Clear all scrub and saplings to ground level. Leave mature tree near the Lytch Gate.
- Red section: Trim overhanging hedge back to spray marks and up to four metres.
- Green section: Cut one metre growth Cemetery on yew back to trunk and brick works.
- Lytch Gate: Remove ivy on building and walls on apron.
- Graves stones: Remove ivy.
- All waste mulched or chipped and removed from site.

## West Dean Parish Council Specification for tree cutting work at West Dean Cemetery

- **Yellow section**: Crown raise trees to three metres that are overhanging spray mark. Clear scrub back to spray mark to ground level.
- **Purple section**: Crown raise overhanging trees to three metres. Trim overhanging hedge to spray mark and strim scrub.
- Blue section: Clear all scrub and saplings to ground level. Leave mature tree near the Lytch Gate.
- **Red section**: Trim overhanging hedge back to spray marks and up to four metres.
- Green section: Cut one metre growthCemetery on yew back to trunk and brick works.
- Lytch Gate: Remove ivy on building and walls on apron.
- Graves stones: Remove ivy.
- All waste mulched or chipped and removed from site.